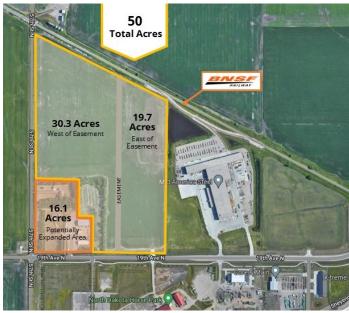

### **GENERAL SITE INFORMATION**

Location 19th Avenue North in Fargo near the crossroads of 19th Avenue N and 57th Street North

Fargo, Cass County, North Dakota

**Owner** EagleRidge Development

**Size** 50 acres

**Zoning** Site is currently unplatted and unzoned.

The City of Fargo's growth plan intends for both General Commercial and Industrial uses.

**Asking Price** \$ 125,000 / acre

**Highway Access** Site is west of I-29, approximately 1.89 miles to the I-29 interchange