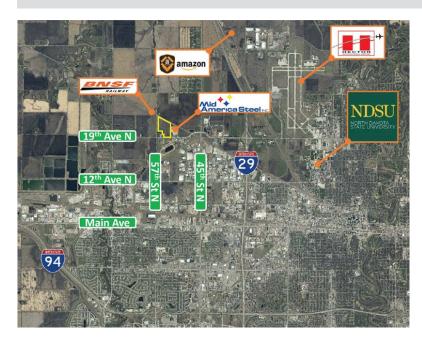

### **GENERAL SITE INFORMATION**

Location 19th Avenue North in Fargo near the crossroads of 19th Avenue N and 57th Street North

Fargo, Cass County, North Dakota

**Owner** EagleRidge Development

**Size** 50 acres

**Zoning** Site is currently unplatted and unzoned.

The City of Fargo's growth plan intends for both General Commercial and Industrial uses.

**Asking Price** \$ 125,000 / acre

**Highway Access** Site is west of I-29, approximately 1.89 miles to the I-29 interchange

**Air Access** Hector International (4.6 miles)

**Rail Access** Class 1 rail provider - Rail spur is under development with BNSF