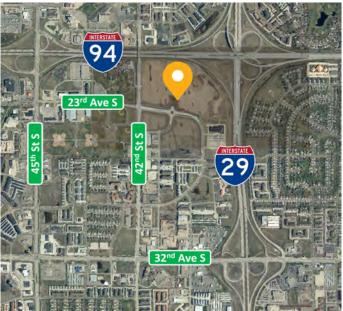

## **37 GENERAL SITE INFORMATION**

| Location              | 4100 23rd Ave S, City of Fargo,<br>Cass County, North Dakota                                       |
|-----------------------|----------------------------------------------------------------------------------------------------|
| Owner                 | SCHEELS ALL SPORTS INC represented by Goldmark Commercial Real Estate                              |
| Size                  | 50.39 acres                                                                                        |
| Zoning                | Site is currently zoned General Commercial                                                         |
| Asking Price          | prices range from \$11.00 to \$16.00 PSF                                                           |
| <b>Highway Access</b> | Site is at the intersection of I-29 and I-94 - access to I-29 is 3-4 minutes / I-94 is 1-2 minutes |
| Air Access            | Hector International (6 miles)                                                                     |
| Rail Access           | N/A                                                                                                |
| Traffic Volume        | 144,000+ Vehicles Per Day   I-29 = 58,000+   I-94 = 71,000+   42nd St = 15,000+                    |