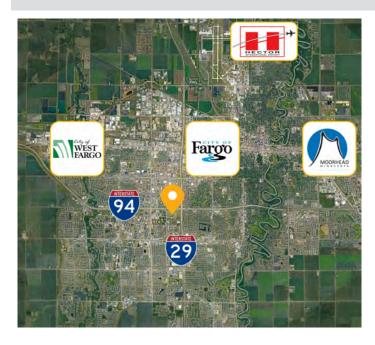

## **37 GENERAL SITE INFORMATION**

| Location              | 4100 23rd Ave S, City of Fargo,<br>Cass County, North Dakota                                       |
|-----------------------|----------------------------------------------------------------------------------------------------|
| Owner                 | SCHEELS ALL SPORTS INC represented by Goldmark Commercial Real Estate                              |
| Size                  | 50.39 acres                                                                                        |
| Zoning                | Site is currently zoned General Commercial                                                         |
| Asking Price          | prices range from \$11.00 to \$16.00 PSF                                                           |
| <b>Highway Access</b> | Site is at the intersection of I-29 and I-94 - access to I-29 is 3-4 minutes / I-94 is 1-2 minutes |
| Air Access            | Hector International (6 miles)                                                                     |
| Rail Access           | N/A                                                                                                |
| Traffic Volume        | 144,000+ Vehicles Per Day   I-29 = 58,000+   I-94 = 71,000+   42nd St = 15,000+                    |