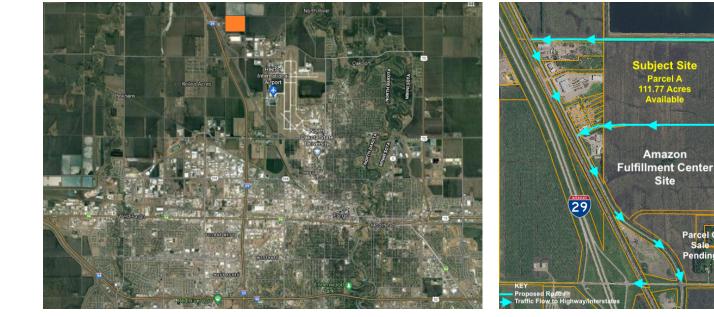

## **DAKOTA COMMERCE CENTER NORTH** FARGO, CASS COUNTY, NORTH DAKOTA

Greater Fargo Moorhead Economic Development Corporation

Sale Pending

### **GENERAL SITE INFORMATION**

| Location       | 37th Street North & 52nd Avenue N<br>Reed Township, Cass County, North Dakota |
|----------------|-------------------------------------------------------------------------------|
| Owner          | DAKOTA COMMERCE CENTER 5 LLC represented by CBRE                              |
| Size           | 111.7 acres                                                                   |
| Zoning         | Site is currently zoned as Limited Industrial (LI)                            |
| Asking Price   | \$ 4.25 psf                                                                   |
| Highway Access | Site is just east of I-29, approximately 1.5 miles to the I-29 interchange    |
| Air Access     | Hector International (2.4 miles)                                              |
| Rail Access    | N/A                                                                           |